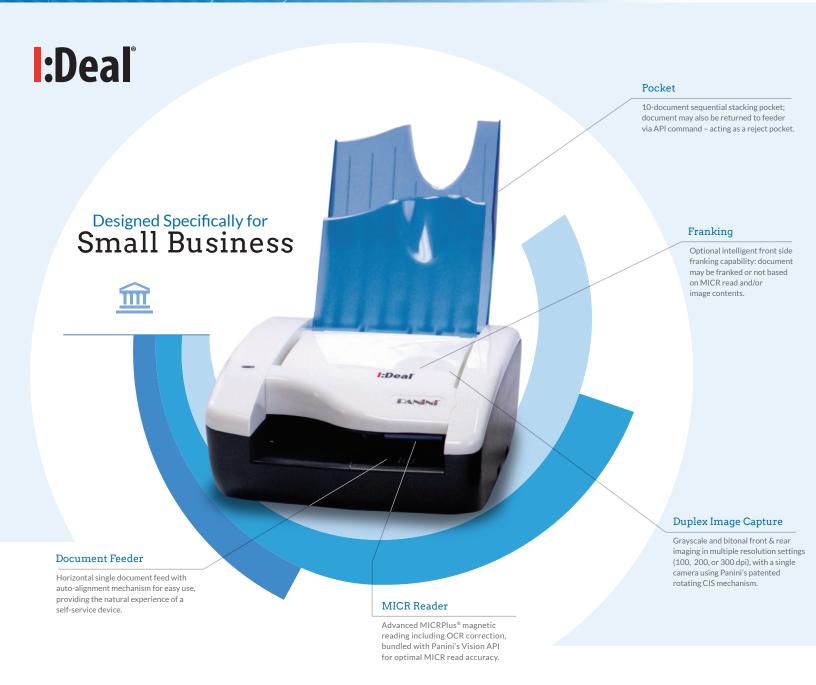

# :Deal

The Panini **I:Deal** is a small, attractive, single feed check scanner designed with direct input from the targeted end user, a bank's small business customer. It is the optimal combination of low total cost of ownership and professional quality in a user-friendly package.

### Designed specifically for the needs of small business

- The Panini I:Deal is a breakthrough product that provides a compelling check capture solution designed specifically for the needs of small business users of remote deposit capture (RDC), featuring affordable cost of ownership combined with best total quality, and consistent with the industry-leading performance and reliability customers expect from Panini.
- The I:Deal utilizes patented technologies to deliver capabilities critical for RDC success including high quality dual-sided image capture, document franking, and advanced reading technologies in the areas of MICR and OCR. A pocketing capability minimizes paper handling, providing document storage while ensuring transaction sequence integrity.
- Through self-adjusting capabilities, the I:Deal provides an optimal user experience in the wide variety of environmental conditions encountered in small business RDC implementations.