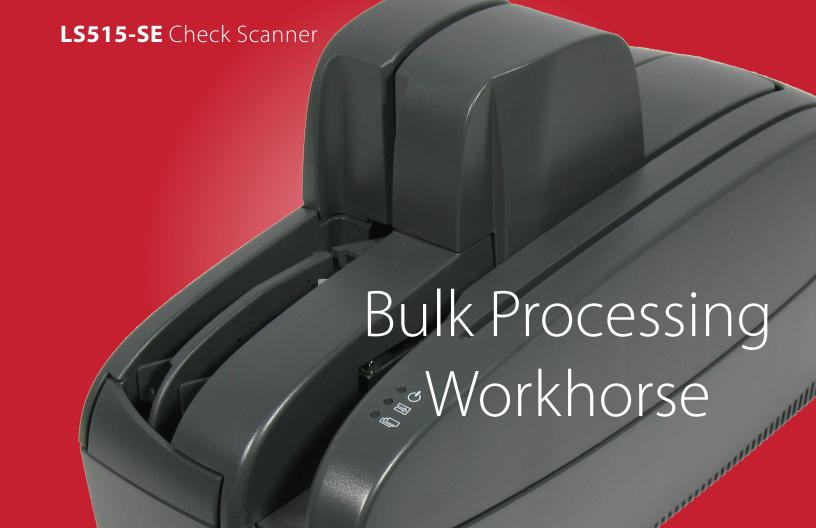

## **LS515-SE** Check Scanner

## THE PRODUCT

The LS515-SE is a heavy-duty, feature-rich scanner for bulk check and document processing. This combination of speed and power makes it an ideal solution for high-volume branches, regional processing centers and volume back office applications.

With proven reliability, intelligent sorting and high throughputs, the LS515-SE flourishes in the most demanding office environments.