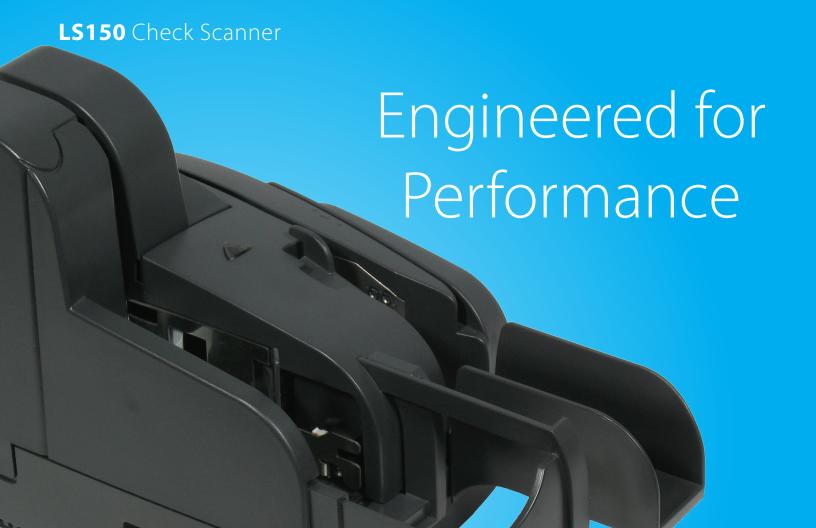

## THE PRODUCT

The LS150 is a beautifully crafted, compact scanner that is both functional and stylish. Designed with durability, ergonomics, and functionality in mind, this scanner will fit in any environment without being noticed. This real-world tested scanner, has the lowest total cost of ownership in the industry.

Enjoy instinctive ease of operations with single-hand usage, large capacity input and output pockets, a special track for ID cards, quick access to transport path, and fast consumables replacement.

## **FEATURES**

With its small footprint, the LS150 is the perfect machine for banking teller and back counter, commercial, retail, remittance and Remote Deposit Capture applications. Options include magnetic strip reading and inkjet endorsement.